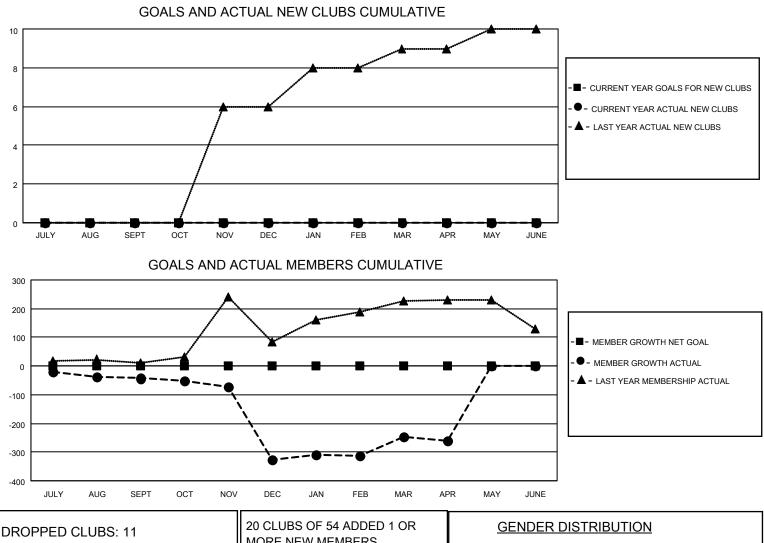

## LOCATION INDIA

District 316 H

Results as of: 4/30/2023

| Clubs                 |               |           |               | Members               |                        |                         |                                                    |
|-----------------------|---------------|-----------|---------------|-----------------------|------------------------|-------------------------|----------------------------------------------------|
| RESULTS FOR 2022-2023 |               |           |               | RESULTS FOR 2022-2023 |                        |                         |                                                    |
| QUARTER               | NEW CLUB GOAL | NEW CLUBS | DROPPED CLUBS | QUARTER MEME          | BER GROWTH NET<br>GOAL | MEMBER GROWTH<br>ACTUAL | DROPPED<br>MEMBERS ACTUAL<br>(including transfers) |
| JULY/AUG/SEPT         | 0             | 0         | 2             | JULY/AUG/SEPT         | 0                      | 8                       | 47                                                 |
| OCT/NOV/DEC           | 0             | 0         | 9             | OCT/NOV/DEC           | 0                      | 6                       | 288                                                |
| JAN/FEB/MAR           | 0             | 0         | 0             | JAN/FEB/MAR           | 0                      | 146                     | 15                                                 |
| APR/MAY/JUNE          | 0             | 0         | 0             | APR/MAY/JUNE          | 0                      | 8                       | 22                                                 |

| DROPPED CLUBS: 11 |     | MORE NEW MEMBERS          | <u>GENDER DISTRIBUTION</u> |                |  |
|-------------------|-----|---------------------------|----------------------------|----------------|--|
|                   |     |                           | MALE                       | 1,159 (79.71%) |  |
|                   |     |                           | FEMALE                     | 295 (20.29%)   |  |
| DROPPED MEMBERS   |     |                           | NON BINARY 0 (0.00%)       |                |  |
|                   | 7   |                           | PREFER NOT TO ANSWER       | 0 (0.00%)      |  |
| DECEASED          | /   |                           |                            |                |  |
| CLUB CANCELLED    | 233 | CLICK HERE FOR CUMULATIVE | TOTAL FAMILY UNIT MEMBERS  | s 154          |  |
| OTHER             | 132 | MEMBERSHIP DATA           |                            |                |  |
| TOTAL             | 372 |                           | FAMILY MEMBERS PAYING HA   | LF DUES 85     |  |
|                   |     |                           |                            |                |  |
|                   |     |                           |                            |                |  |